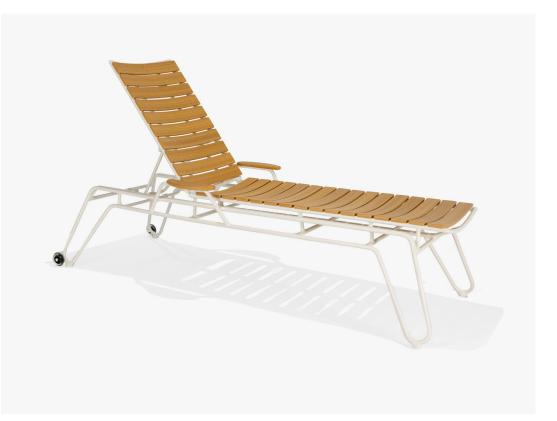

## Fountainhead Chaise Lounge

SKU:M70009 Collection: Fountainhead

## DESCRIPTION

The best way to unwind poolside is relaxing in the Fountainhead Chaise Lounge. This mixed materials chaise features an adjustable back and seat with slats made of recycled plastic HDPE (High-Density Polyethylene) that adds all the texture and warmth of natural wood, but (unlike wood) it s low maintenance and impervious to the outdoor elements. The commercial grade frame is constructed of solid aluminum for strength and weight. Add an optional lounge pad with allweather fabric for extra comfort. It includes rear wheels for easy maneuverability. Customize with our selection of three exclusive wood colors and 26 powder coated frame finishes.