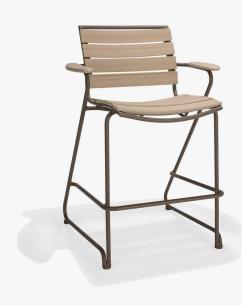

## Fountainhead Bar Stool

SKU:M70014A Collection: Fountainhead

## DESCRIPTION

Upgrade outdoor high top seating with the Fountainhead Bar Stool. This mixed materials chair features a full seat and back with slats made of recycled plastic HDPE (High-Density Polyethylene) that adds all the texture and warmth of natural wood, but (unlike wood) it s low maintenance and impervious to the outdoor elements. The commercial grade frame is constructed of solid aluminum for strength and weight. Customize with our selection of three exclusive wood colors and 26 powder coated frame finishes. Add an optional seat pad with all-weather fabric for extra comfort. Pair with Fountainhead Balcony Tables.