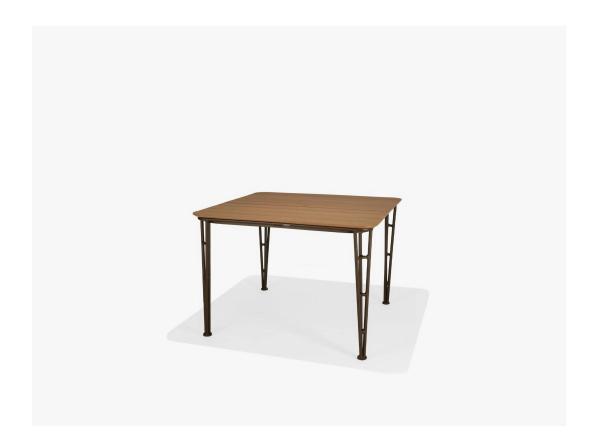

## Fountainhead 51" Square Balcony Table with umbrella hole

SKU:M70051-BST

Collection: Fountainhead

## **DESCRIPTION**

The Fountainhead Square Balcony Table is ideal for outdoor cafe or dining areas. This mixed materials table features a 51 slatted table top made of recycled plastic HDPE (High-Density Polyethylene) that adds all the texture and warmth of natural wood, but (unlike wood) it s low maintenance and impervious to the outdoor elements.