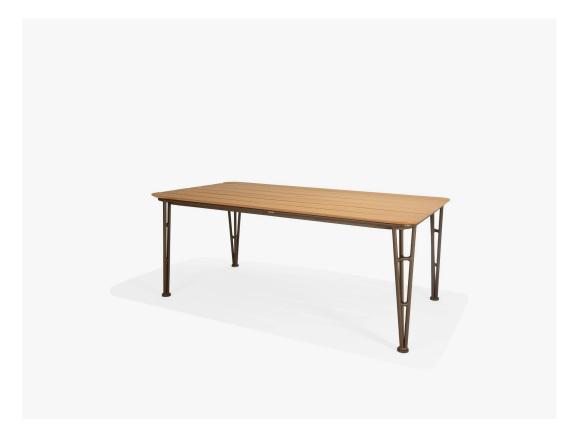

## DESCRIPTION

The Fountainhead Rectangular Dining Table is the perfect for any outdoor cafe or dining area. This mixed materials table features a 40 x73 slatted table top made of recycled plastic HDPE (High-Density Polyethylene) that adds all the texture and warmth of natural wood, but (unlike wood) it s low maintenance and impervious to the outdoor elements. The frame is constructed of solid aluminum for strength and weight. It comfortably seats up to 6 guests. Customize with our selection of three exclusive wood colors and 26 powder coated frame finishes. Pair with our Fountainhead Dining Chairs.