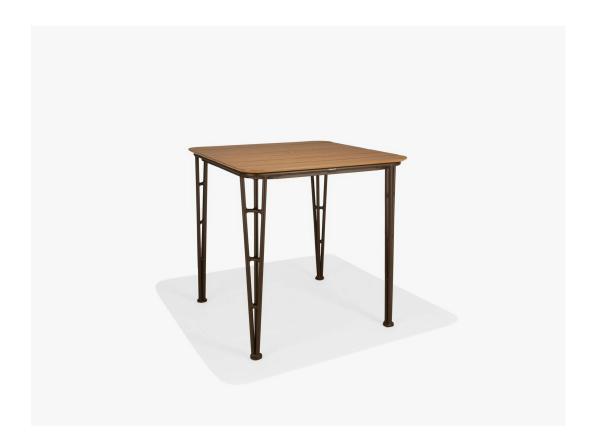

## Fountainhead 40" Square Bar Table with umbrella hole

SKU:M70040-HST

Collection: Fountainhead

## **DESCRIPTION**

The Fountainhead Square Dining Table is ideal for outdoor cafe or dining areas. This mixed materials table features a 40 slatted table top made of recycled plastic HDPE (High-Density Polyethylene) that adds all the texture and warmth of natural wood, but (unlike wood) it s low maintenance and impervious to the outdoor elements. The frame is constructed of solid aluminum for strength and weight. It comfortably seats up to 4 guests. Customize with our selection of three exclusive wood colors and 26 powder coated frame finishes. Pair with our Fountainhead Dining Chairs.