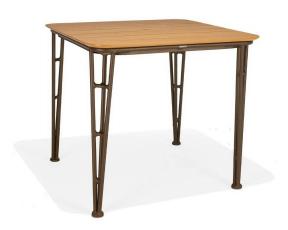

## Fountainhead 40" Square Balcony Table (shown) with umbrella hole

SKU:M70040-BST

Collection: Fountainhead

## **DESCRIPTION**

Add high top dining to any outdoor cafe or dining area with the Fountainhead Square Balcony Table. This mixed materials table features a 40 slatted table top made of recycled plastic HDPE (High-Density Polyethylene) that adds all the texture and warmth of natural wood, but (unlike wood) it s low maintenance and impervious to the outdoor elements. The frame is constructed of solid aluminum for strength and weight. It comfortably seats up to 4 guests. Customize with our selection of three exclusive wood colors and 26 powder coated frame finishes. Pair with our Fountainhead Barstools.