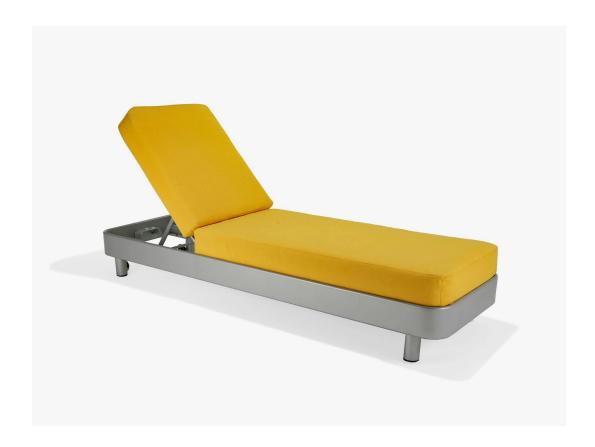

## Era Modular Standard Chaise Lounge

SKU: M58009

Collection: Era Modular

## DESCRIPTION

The Era Modular Standard Chaise Lounge is made with extrawide aluminum extrusion framing and has extra-thick premium seat cushions. It s the perfect lounging option for a pool or outdoor relaxation space. With sleek lines that coordinate with the collection s modular seating options it lends contemporary flair to any design. The heavy-weight frame, available in a range of finishes, is built to stand up to windy environments.