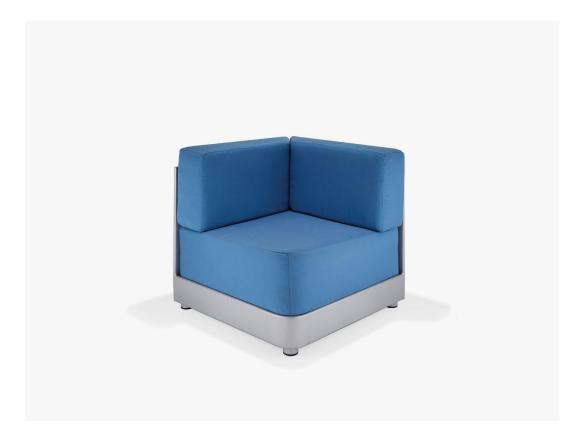

## Era Modular Square Corner Chair

SKU:M58032 Collection: Era Modular

## DESCRIPTION

The Era Modular Square Corner Chair is made with extra-wide aluminum extrusion framing and has extra-thick premium seat cushions. It s perfect as a stand-alone seating element or as the bridge between modular pieces. The collection s sleek contemporary style and modular design allows for endless configurations and the heavy-weight frame, available in a range of finishes, is built to stand up to windy environments.