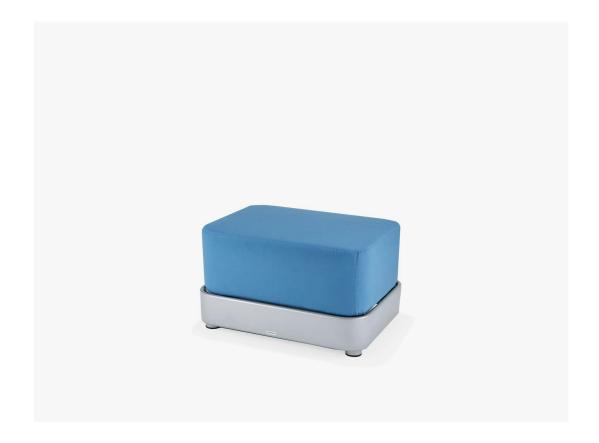

## Era Modular Rectangular Ottoman

SKU: M58028

Collection: Era Modular

## **DESCRIPTION**

The Era Modular Rectangular Ottoman is made with extrawide aluminum extrusion framing and has extra-thick premium seat cushions. Use it as a stand-alone element or combine it with other modular ottoman options for a custom effect. With a sleek contemporary style and modular design, the collection allows for endless configurations, and the heavy-weight frame, available in a range of finishes, is built to stand up to windy environments.