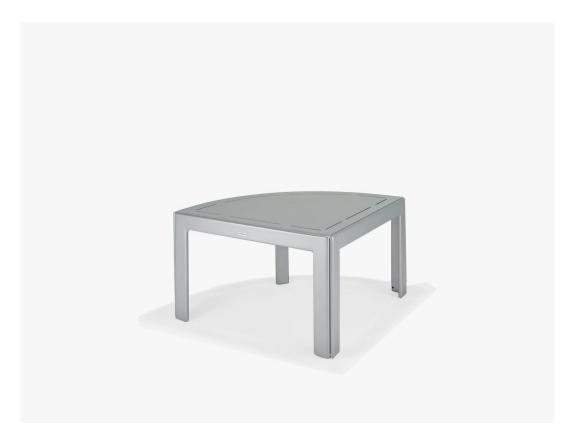

## Era Modular Quarter End Table

SKU:M58037 Collection: Era Modular

## DESCRIPTION

The Era Modular Quarter End Table is made with extra-wide aluminum extrusion framing and 3/16 thick stamped aluminum top. With sleek lines that coordinate with the collection s modular seating options it s the perfect complement to a rounded sectional or to add an unexpected, curved design element. The heavy-weight frame, available in a range of finishes, is built to stand up to windy environments.