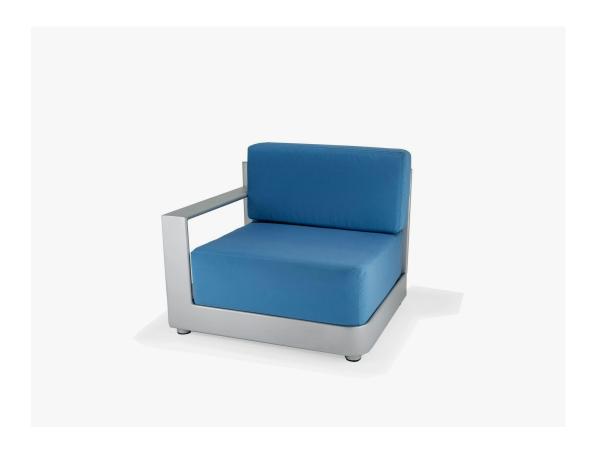

## Era Modular Modular Right Arm Chair

SKU:M58035R

Collection: Era Modular

## **DESCRIPTION**

The Era Modular Modular Right Arm Chair is made with extrawide aluminum extrusion framing and has extra-thick premium seat cushions. It s the perfect end piece for a modular sectional seating area. With a sleek contemporary style and modular design, the collection allows for endless configurations, and the heavy-weight frame, available in a range of finishes, is built to stand up to windy environments.