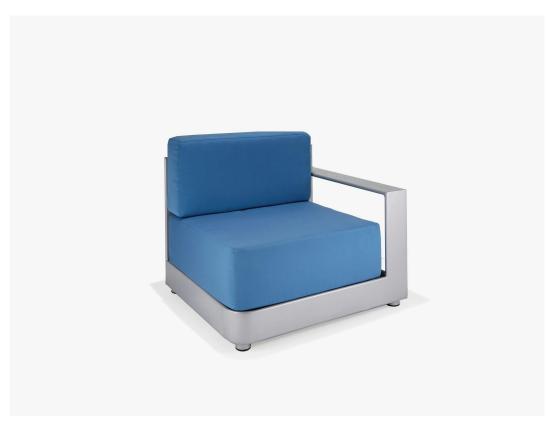

## Era Modular Modular Left Arm Chair

SKU:M58035L Collection: Era Modular

## DESCRIPTION

The Era Modular Modular Left Arm Chair is made with extrawide aluminum extrusion framing and has extra-thick premium seat cushions. It s the perfect end piece for a modular sectional seating area. With a sleek contemporary style and modular design, the collection allows for endless configurations, and the heavy-weight frame, available in a range of finishes, is built to stand up to windy environments.