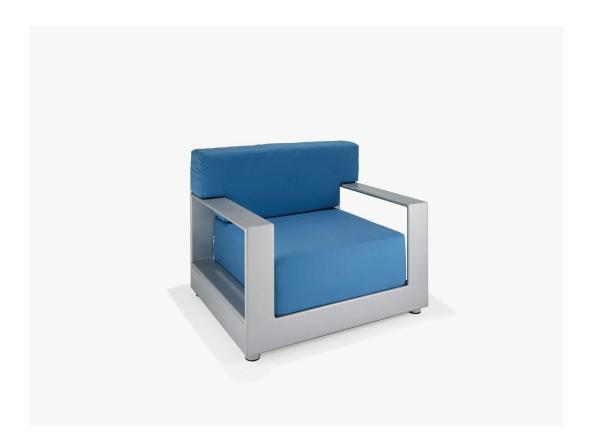

## Era Modular Lounge Chair

SKU: M58004

Collection: Era Modular

## DESCRIPTION

The Era Modular Lounge Chair is made with extra-wide aluminum extrusion framing. With supportive arms and extra-thick premium seat cushions, it s the perfect stand-alone complement to the accompanying modular components. Its heavy-weight frame, available in a range of finishes, is built to stand up to windy environments.