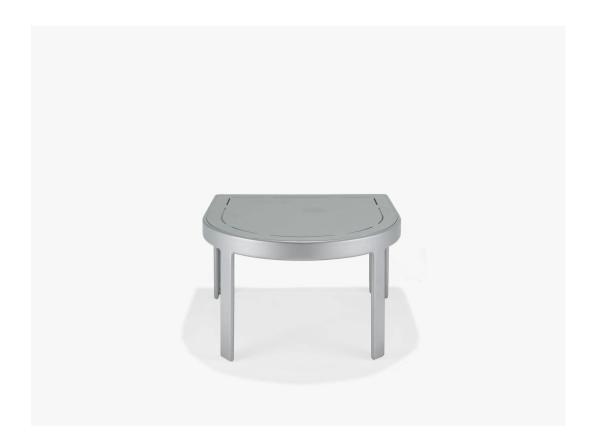

## Era Modular Half Oval End Table

SKU: M58039

Collection: Era Modular

## **DESCRIPTION**

The Era Modular Half Oval End Table is made with extra-wide aluminum extrusion framing and 3/16 thick stamped aluminum top. With sleek lines that coordinate with the collection s modular seating options it can stand alone or fit snugly against a wall in a space-saving configuration. The heavy-weight frame, available in a range of finishes, is built to stand up to windy environments.