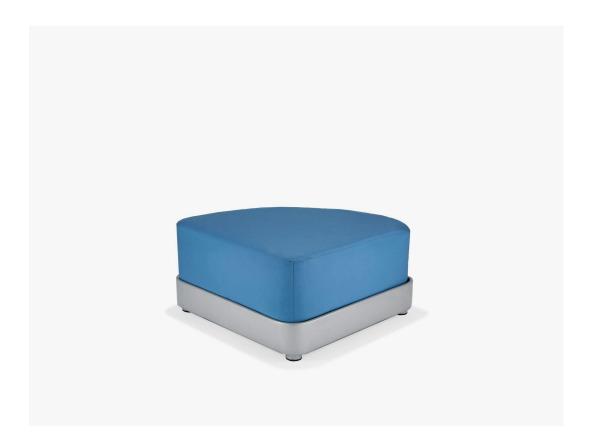

## Era Modular Curved Ottoman

SKU: M58038

Collection: Era Modular

## **DESCRIPTION**

The Era Modular Curved Ottoman is made with extra-wide aluminum extrusion framing and has extra-thick premium seat cushions. The wedge-shaped design makes it an eyecatching stand-alone element or combine it with other modular ottoman options to create a custom effect. With a sleek contemporary style and modular design, the collection allows for endless configurations, and the heavy-weight frame, available in a range of finishes, is built to stand up to windy environments.