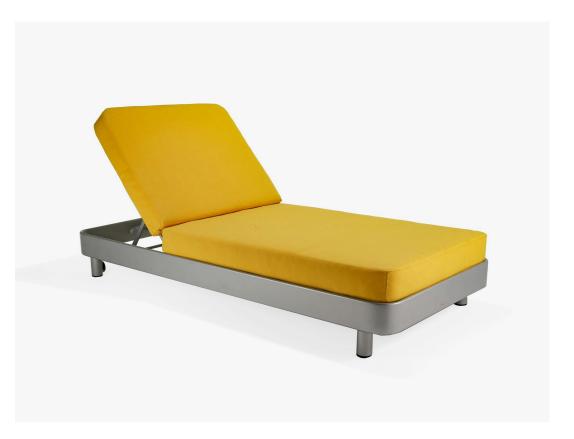

## Era Modular Chaise Lounge XL

SKU:M58069 Collection: Era Modular

## DESCRIPTION

The Era Modular Chaise Lounge XL is made with extra-wide aluminum extrusion framing and has extra-thick premium seat cushions. With a super-roomy, oversized design, it s the perfect lounging option for a pool or outdoor relaxation space. With sleek lines that coordinate with the collection s modular seating options it lends contemporary flair to any design. The heavy-weight frame, available in a range of finishes, is built to stand up to windy environments.