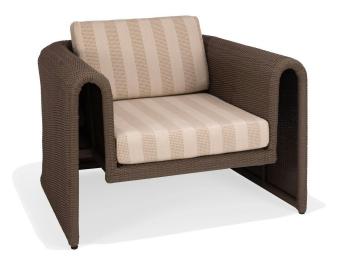

## Em Lounge Chair w/cushion

SKU:M8502P Collection: Em

## **DESCRIPTION**

The Em Lounge Chair marries modern style and comfort. Its sinuous curves flow gracefully into sculpted armrests and rounded angles. The weather resistant flat Polypropylene Rope weave tightly hugs an aluminum suspension frame that makes the seat appear to be floating on air. The Em Lounge Chair is available in Mocha with a premium all-weather fabric seat cushion to add a pop of color and extra comfort. When paired with the Em sofa and love seat, or on its own it is sure

to become a guest favorite.