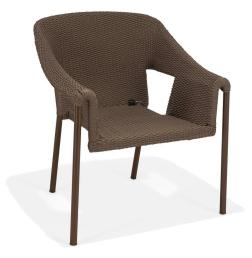

## Em Dining Chair (nesting)

## DESCRIPTION

The Em Nesting Dining Chair elevates the serenity of the al fresco dining experience. Crafted with a low curved back, gently flared armrests and side cutouts it exudes organic luxury. The all weather flat Polypropylene Rope weave is made to last in high traffic commercial settings. The Em Dining chair is available in Mocha with an optional premium seat pad that adds a pop of color and extra comfort.