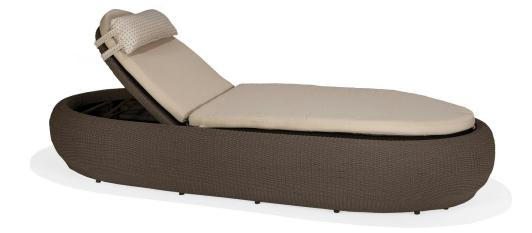

## Em Chaise Lounge

SKU:M8509P Collection: Em

## DESCRIPTION

The Em Chaise Lounge is the picture of open-air serenity. Its rounded silhouette and sinuous curves create a standout design piece that invites guest to soak in the sun or shade. The weather resistant flat Polypropylene Rope weave tightly hugs an aluminum suspension frame that makes the seat appear to be floating on air. The back can be easily reclined into four positions. The Em Chaise Lounge is available in Mocha with premium back, seat and headrest cushions that are customizable with our selection of all-weather fabrics. Poolside lounging never looked so good.