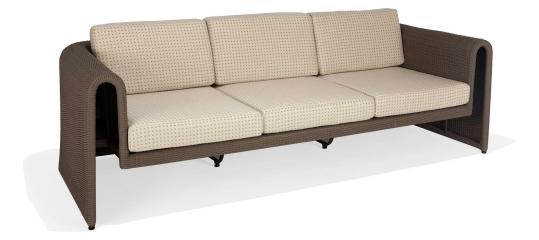

## Em 3-seat Sofa w/cushion

## DESCRIPTION

The EM 3-Seat Sofa is made for anytime relaxation and conversation. Its sinuous curves flow gracefully into sculpted armrests and rounded angles. The weather resistant flat Polypropylene Rope weave tightly hugs an aluminum suspension frame that makes the seat appear to be floating on air. The Em 3-Seat Sofa is available in Mocha with premium cushions that are customizable with our selection of allweather fabrics. It pairs perfectly with the Em 2-Seat Love Seat to create an inviting space for your guests.