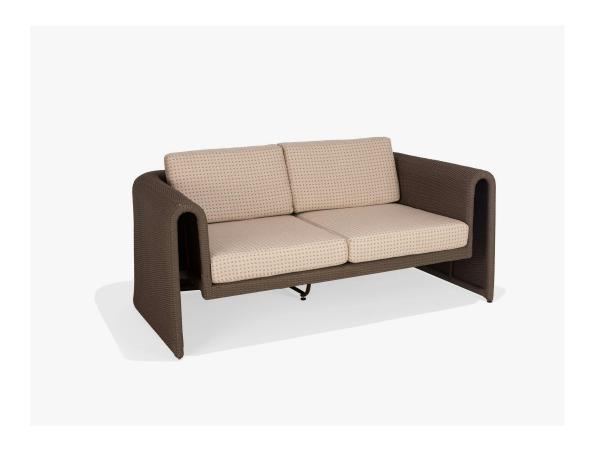

## Em 2-Seat Loveseat w/cushion

SKU:M8522P Collection: Em

## **SPECIFICATIONS**

| Arm Height (in)  | 27.5  |
|------------------|-------|
| Height (in)      | 32.5  |
| Seat Height (in) | 17.75 |
| Width (in)       | 65    |
| Depth (in)       | 38    |
| Seat Depth (in)  | 26.75 |
| Weight (lb)      | 68    |

## **DESCRIPTION**

The Em 2-seat love seat is the pinnacle of sink-in comfort. Its sinuous curves flow gracefully into sculpted armrests and rounded angles. The weather resistant flat Polypropylene Rope weave tightly hugs an aluminum suspension frame that makes the seat appear to be floating on air. The Em 2-Seat Sofa is available in Mocha with premium cushions that are customizable with our selection all-weather fabrics. It pairs perfectly with the Em Sofa for a large setting or can be used