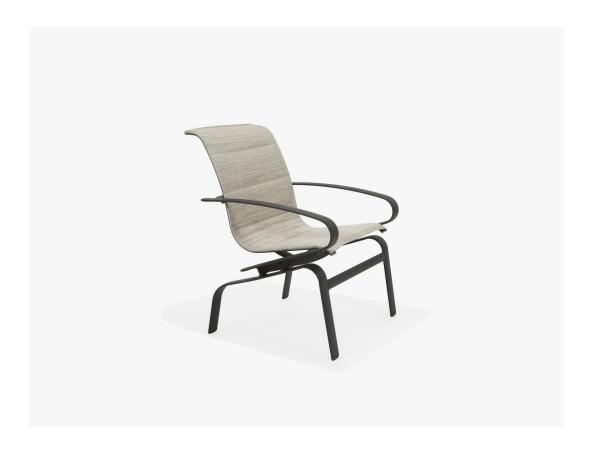

## Edge Padded Sling Dining Chair

SKU:M5201PS

Collection: Edge Padded Sling

## DESCRIPTION

The Edge Padded Sling Dining Chair elevates an outdoor dining space with its comfortable padded ergonomic design. Its premium sling seating delivers unmatched comfort. The Edge Padded Sling Dining Chair features a commercial grade extruded aluminum frame that can be designed in a variety of powder coated finishes.