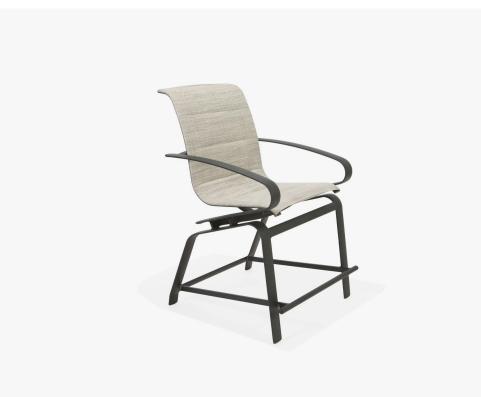

## Edge Padded Sling Balcony Stool

SKU:M5205PSB Collection: Edge Padded Sling

## DESCRIPTION

The Edge Padded Sling Balcony Stool brings a contemporary look that offers versatile style for any contract outdoor space. Its ergonomic one-piece padded sling bucket seat delivers comfort and support to any patio or balcony space. The Edge Padded Sling Balcony Stool is fully customizable in an extensive offering of powder coated finishes and slings.