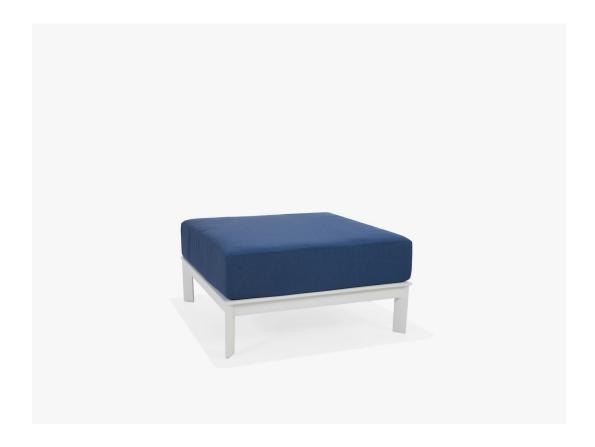

## Edge Modular Cushion Square Ottoman

SKU:M34008

Collection: Edge Modular

## DESCRIPTION

The Edge Modular Cushion Square Ottoman brings a sense of sophistication and contemporary style to any commercial outdoor space. Its plush cushion and extruded aluminum frame are customizable is a range of fabric and finish offers to suit any design aesthetic. The Edge Modular Square Ottoman s versatility allows for any configuration, large or small, to fit your outdoor or indoor space.