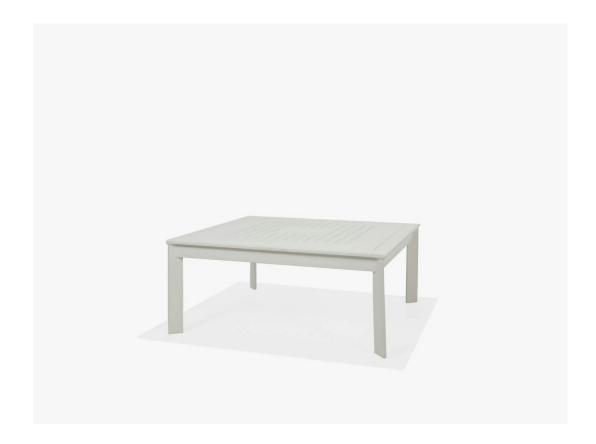

## Edge Modular Cushion Square End Table

SKU: M34007

Collection: Edge Modular

## **SPECIFICATIONS**

| Height (in) | 17   |
|-------------|------|
| Width (in)  | 36.5 |
| Depth (in)  | 36.5 |
| Weight (lb) | 35   |

## **DESCRIPTION**

The Edge Modular Cushion Square End Table bring flexible design to any outdoor contract space. It highlights a specialty designed commercial grade extruded aluminum frame is built to last in high-use settings with a perforated tabletop detail. The Edge Modular Cushion Square End Table can standalone as an end table or be connected to a sectional arrangement.