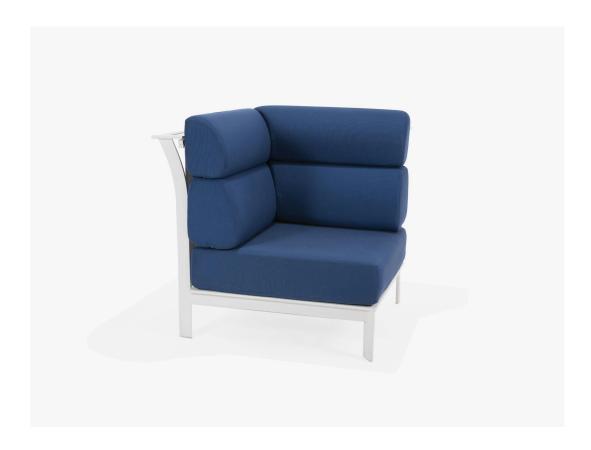

## Edge Modular Cushion Square Corner Chair

SKU: M34032

Collection: Edge Modular

## DESCRIPTION

The Edge Modular Cushion Square Corner Chair creates an outdoor contract grade sectional with unparalleled flexibility. Featuring a sling-back and plush cushion, it s ideal for spaces that require flexible furniture configurations. The Edge Modular Cushion Square Corner Chair is fully customizable with your choice of fabric, sling and finish.