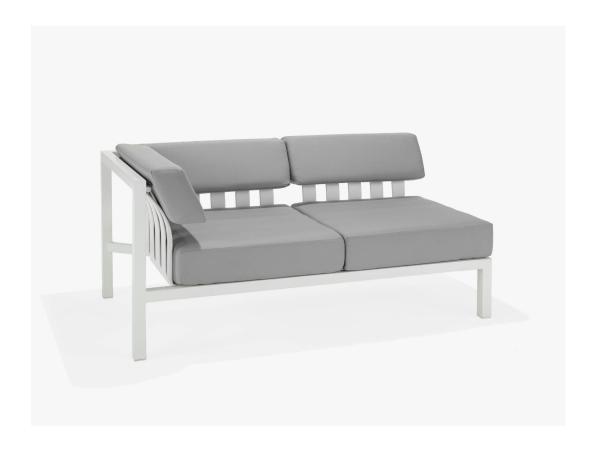

## Array Modular Double Right Arm Segment

SKU:M31035R

Collection: Array Modular

## **DESCRIPTION**

The Array Modular Double Right Arm Segment is the ideal component to any outdoor commercial sectional seating group. Itself stylish mid-century modern frame is customizable in a broad selection of powder coated finishes. The Array Modular Double Left Arm Segment is available in a premium cushion option and a multitude of all-weather fabrics.