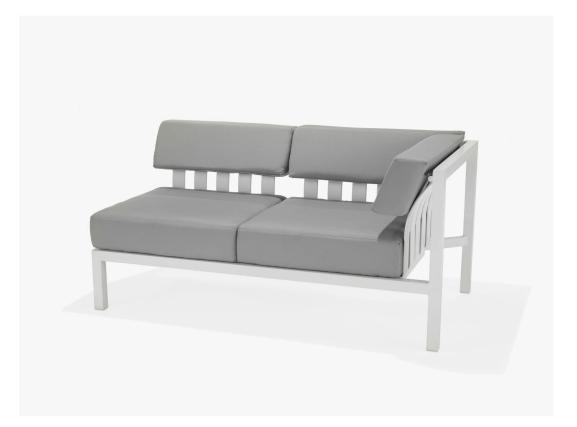

## Array Modular Double Left Arm Segment

SKU:M31035L Collection: Array Modular

## DESCRIPTION

The Array Modular Double Left Arm Segment is the ideal component to any outdoor commercial sectional seating group. Itself stylish mid-century modern frame is customizable in a broad selection of powder coated finishes. The Array Modular Double Left Arm Segment is available in a premium cushion option and a multitude of all-weather fabrics.