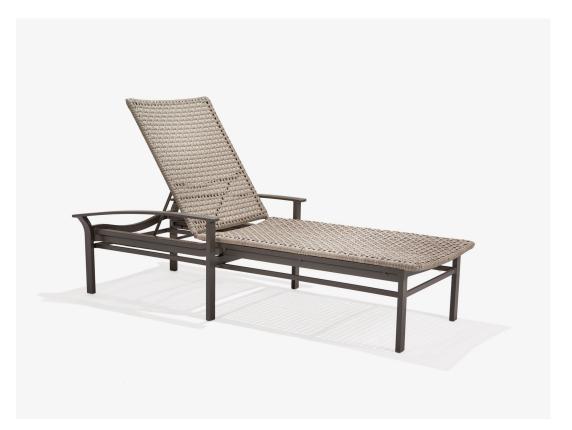

## Alon Chaise Lounge w/Arms (no wheels)

## DESCRIPTION

The Alon Chaise Lounge with Arms brings luxury and comfort to the poolside. It features an adjustable back paired with an airy textural weave that guests will love. Optimal for all weather and climates, the Alon Chaise Lounge with Arms features an optional seating pad customizable in a broad selection of fabrics.