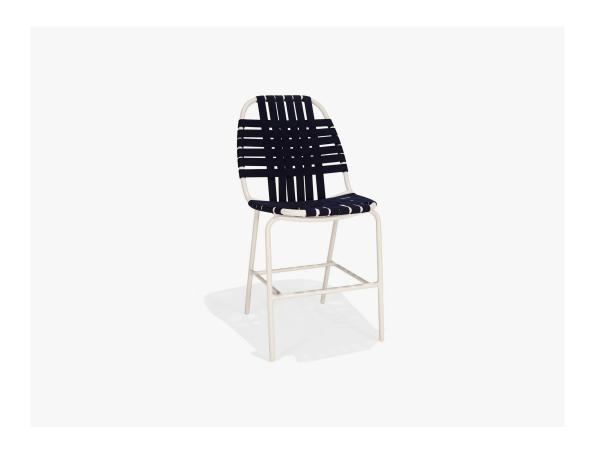

## Surf Suncloth Weave Bar Height Stool w/Arms

SKU:M8314 Collection: Surf

## DESCRIPTION

The Surf Bar Height Stool brings a cool coastal vibe to high top seating. Its retro design is leveled up with a modern shape and materials. It features a tubular aluminum frame with wraparound arm rests for relaxed support. The chair s wide tapered back and seat are wrapped with Suncloth woven straps that add stretchy comfort with good recovery. Built for commercial use, the Surf Bar Height Stool is easy to maintain with excellent UV, mold/mildew resistant properties.